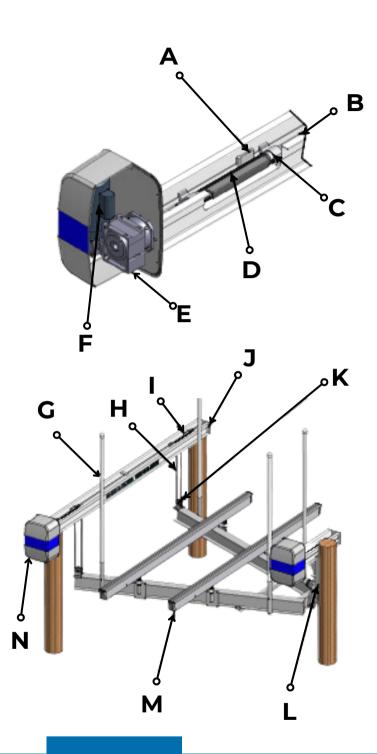

### Platinum Vertical Lift Standard Features

- A Patented wedge lock allows for easy cable adjustment.
- **B** Heavy gauge, high torque capacity drive tube with Gatorshield electro-plating to prevent corrosion.
- C Maintenance-free tribopolymer shaft bearings require no lube.
- **D** Grooved aluminum cable winders with cable keepers.
- **E** Sealed maintenance-free double reduction worm gearbox.
- **F** Continuous duty, high service factor electrical motor.
- G Heavy duty reinforced guide post base with pvc covered guide posts that are easily adjustable.
- H Stainless steel aircraft cables.
- All 6061-T6 aluminum and stainless steel construction.
- **J** Custom extruded top beam stepped channels provide structural support for the bearing blocks.
- K Maintenance-free aluminum pulleys with selflubricating bearings.
- Integral pile mount thru-bolted to the pile.
- M Custom extruded aluminum bunks with UV resistant non-marring pvc caps.
- N Heavy duty rotomolded covers protect mechanical and electrical components from the elements.
  - Tide Guides
  - Remote upgrades to allow autostops and lighting control
  - Solar power
  - Top beam cover