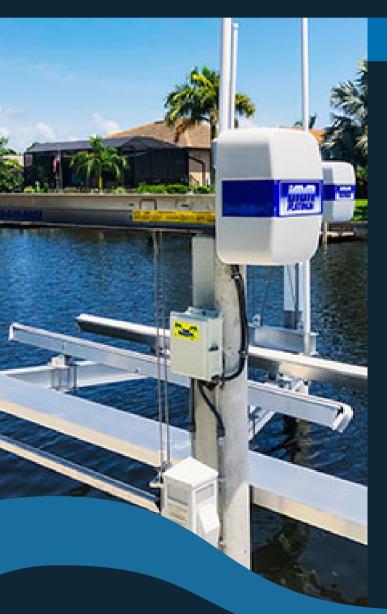

## **Trident Lift**

IMM Quality Boat Lift's engineers came up with the innovative Trident boat lift, a 3pole design, in consultation with marine contractors and homeowners.

Trident boat lifts are ideally suited for the ends of canals where waterway rights are limited to pie-shaped wedges. The Trident boatlift and its 3-pole design satisfies triangular riparian setback limitations and allows maximum slip utilization with easy navigation in and out of the slip.

All Trident boat lifts for sale are powered by the Platinum drive, an aluminum double worm transmission, for a maintenance-free direct drive-to-shaft connection.

Take a look at the Trident lift design, and see why IMM Quality Boat Lifts are built for a lifetime.