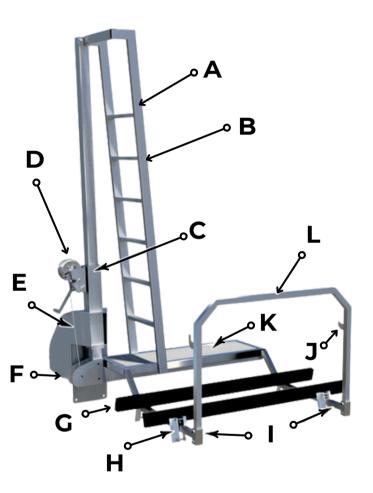

### Standard Kayak Lift Standard Features

- A Inclined ladder for easy climbing installed perpendicular to seawall for secure access.
- **B** Corrugated rungs ot minimize slips
- C Tube within tube design uses solid nylon slider sleeves as maintenance free bearing
- D Hand crank winch with auto stop, installed at waist level for comfortable use
- E Stainless cable or nylon strap rated for 1,500 Lbs
- **F** Seawall mount bolted to two surfaces.
- **G** Nylon bunks
- H Adjustable brackets to fit many kayak designs
- Cradle arms
- **J** Paddle holder hooks
- K Corrugated aluminum plate or Thruflow for decking
- L ADA Compliant handrail for easy boarding