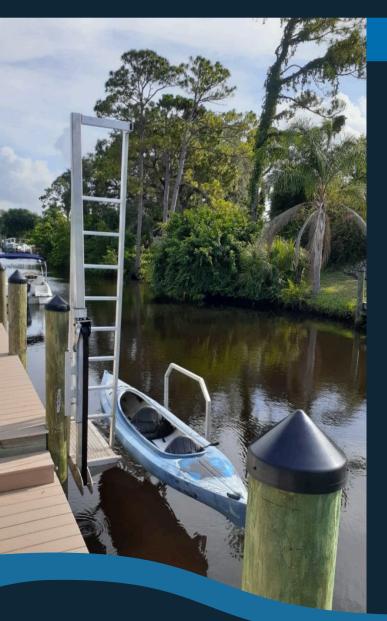

### Standard Kayak Lift

You most likely love to be on the water, enjoying the scenery, discovering new things and breathing in the fresh air as you explore in your kayak. Getting in your kayak is a different story. Is your dock too high to safely launch your kayak? Does your dock even have a ladder down to the water? Have you come up with a method to launch your kayak that is very awkward and uncomfortable? Have you seen a kayak dock lift from other manufacturers that looks poorly made, shakes and wobbles, and quite frankly, looks unsafe to operate?

Do you find yourself using your kayak less than you would like because of these issues? Are you ready to kayak without these aggravations? Kayak lifts for docks, developed by IMM Quality Boat Lifts, are a simple solution to get you back in the water in no time. With three generations of engineering experience, we designed our kayak dock lifts to be easy to use, take up a minimum of space, and still be built strong enough to last a lifetime.