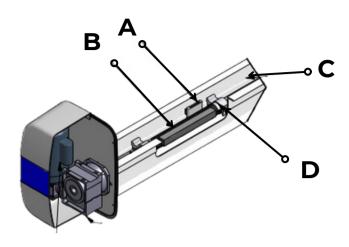

## Platinum Vertical Lift Standard Features

- A Patented wedge lock allows for easy cable adjustment.
- **B** Grooved aluminum cable winders with cable keepers.
- C Heavy gauge, high torque capacity drive tube with Gatorshield electro-plating to prevent corrosion.
- D Maintenance-free tribopolymer shaft bearings require no lube.
- E Custom extruded top beam stepped channels provide structural support for the bearing blocks.
- F All 6061-T6 aluminum and stainless steel construction.
- G Stainless steel aircraft cables.
- H Maintenance-free aluminum pulleys with self-lubricating bearings.
- Standard on Platinum, custom extruded aluminum bunks with UV resistant non-marring pvc caps. Alumavator comes standard with fully carpeted pressure treated wood bunks.
- J Heavy duty reinforced guide post base with pvc covered guide posts that are easily adjustable.
- K Heavy duty rotomolded covers protect mechanical and electrical components from the elements.
  - Top beam cover
  - Solar Power
  - Stern platforms