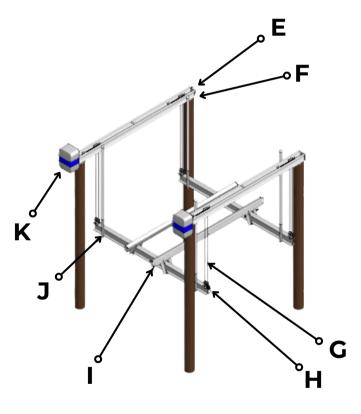

## Platinum Vertical Lift Standard Features

- A Patented wedge lock allows for easy cable adjustment.
- **B** Grooved aluminum cable winders with cable keepers.
- C Heavy gauge, high torque capacity drive tube with Gatorshield electro-plating to prevent corrosion.
- D Maintenance-free tribopolymer shaft bearings require no lube.
- E Custom extruded top beam stepped channels provide structural support for the bearing blocks.
- F All 6061-T6 aluminum and stainless steel construction.
- G Stainless steel aircraft cables.
- H Maintenance-free aluminum pulleys with self-lubricating bearings.
- Standard on Platinum, custom extruded aluminum bunks with UV resistant non-marring pvc caps. Alumavator comes standard with fully carpeted pressure treated wood bunks.
- J Heavy duty reinforced guide post base with pvc covered guide posts that are easily adjustable.
- K Heavy duty rotomolded covers protect mechanical and electrical components from the elements.
  - Top beam cover
  - Solar Power
  - Stern platforms