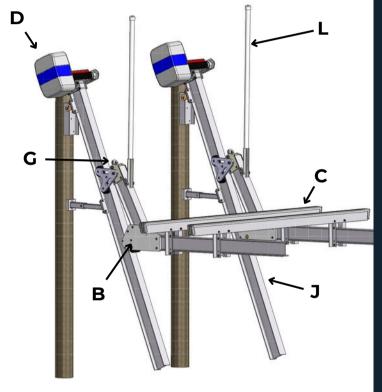

# PLATINUM ELEVATOR BOAT LIFTS STANDARD FEATURES

- All aluminum and stainless steel construction
- B Welded construction with grooved gusset plates and reinforcement bolting in key areas
- Our custom aluminum bunks, covered in white vinyl, are guaranteed not to float. Also, they are covered by a 10-year warranty against tearing, fading, mold and corrosion
- D Heavy-duty, rotomolded covers enclose powerheads to extend product life by protecting the mechanical and electrical components from windblown rain and salt spray
- E Only IMM Quality Boat Lifts uses grooved aluminum cable rollers to keep the cable tight on the winder and in the grooves, which dramatically increases cable life
- F New extended travel winders allow 20 feet of travel standard and more with custom winders
- **G** Maintenance-free aluminum pulleys with unique selflubricating bearing
- H Maintenance-free aluminum bearing blocks with no lube Igus bushings
- | Stainless steel aircraft grade cables
- J Sacrificial zinc anodes to protect against electrolysis
  Stainless steel hardware
- L Heavy-duty reinforced guide post base with PVC-covered guide post that are easily adjustable
- M Gem remote control with handheld transmitter enables in-water operation of your boat lift
- N Maintenance-free double worm direct drive