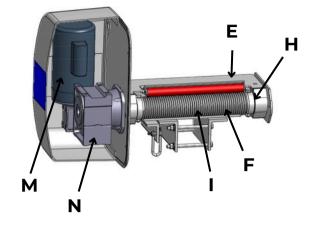

# PLATINUM ELEVATOR BOAT LIFTS STANDARD FEATURES

- All aluminum and stainless steel construction
- B Welded construction with grooved gusset plates and reinforcement bolting in key areas
- Our custom aluminum bunks, covered in white vinyl, are guaranteed not to float. Also, they are covered by a 10-year warranty against tearing, fading, mold and corrosion
- D Heavy-duty, rotomolded covers enclose powerheads to extend product life by protecting the mechanical and electrical components from windblown rain and salt spray
- E Only IMM Quality Boat Lifts uses grooved aluminum cable rollers to keep the cable tight on the winder and in the grooves, which dramatically increases cable life
- F New extended travel winders allow 20 feet of travel standard and more with custom winders
- **G** Maintenance-free aluminum pulleys with unique selflubricating bearing
- H Maintenance-free aluminum bearing blocks with no lube Igus bushings
- | Stainless steel aircraft grade cables
- J Sacrificial zinc anodes to protect against electrolysis
  Stainless steel hardware
- L Heavy-duty reinforced guide post base with PVC-covered guide post that are easily adjustable
- M Gem remote control with handheld transmitter enables in-water operation of your boat lift
- N Maintenance-free double worm direct drive