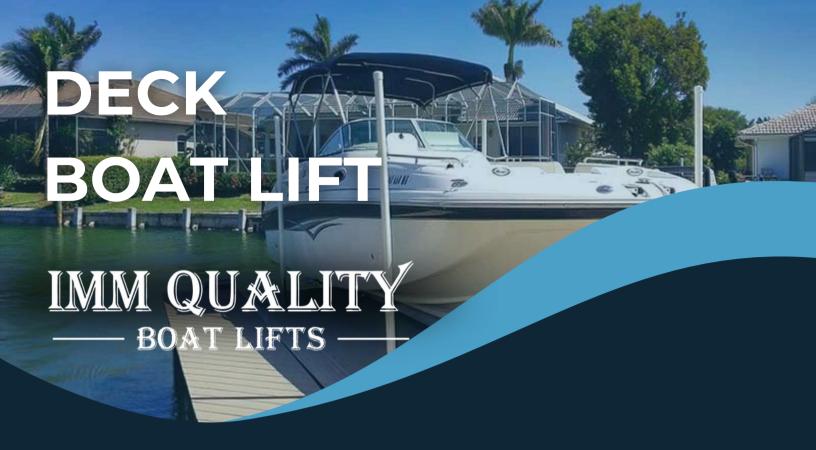

## **Deck Boat Lift**

Deck boat lifts, also called platform boat lifts, add versatility and convenience to your boating experience.

These floating boat lifts can be custom built to fit all IMM Quality Boat Lift styles and capacities. Each platform has an aluminum frame that is attached to the deck boat lift cradle.

Heat-resistant, anti-slip decking panels, which are available in various colors, are attached to the aluminum framing.

These maintenance-free panels have an environmentally friendly open grate design that allows sunlight, wind, and water to flow through, keeping vegetation alive and allowing the floating deck boatlift to, easily move into and out of the water.

## **Deck Boat Lift**

Custom boat lift platform can be designed and built for larger vessels, such as offshore center consoles and even large yachts.

The decked platforms, add convenience for complete access to your vessel, making boarding and boat maintenance very easy.