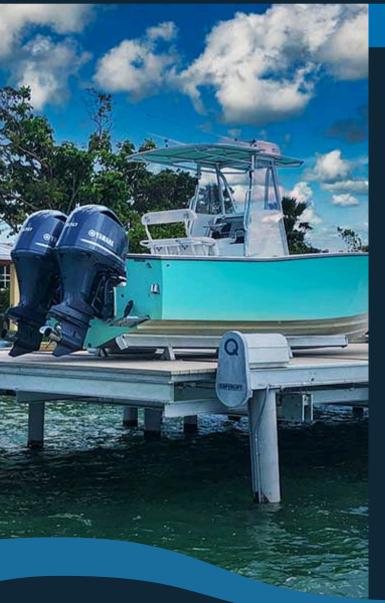

## **Deck Boat Lift**

Custom boat lift platform can be designed and built for larger vessels, such as offshore center consoles and even large yachts.

The decked platforms, add convenience for complete access to your vessel, making boarding and boat maintenance very easy.

The boat lift boarding platform is also a great way to launch and service smaller vessels such as kayaks, jet skis, and flats boats.

When a deck lift is paired with a remote control system, it works exceptionally well with personal watercraft.