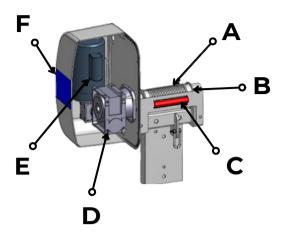

## **Beamless Lift Standard Features**

- 4-1/2" diameter cable friendly grooved winder extends cable life. Grooves ensure proper cable winding. Industry best standard travel of up to twenty feet.
- Engineered tribopolymer shaft bearings are lubrication and corrosion free. High load capacity provides industry best durability.
- Roller cable keepers prevent snarl and overlap.
- Sealed maintenance free double reduction worm gearbox.
- Continuous duty, high service factor electrical
- Heavy duty rotomolded covers protect mechanical and electrical components from the elements.
- G Integral pile mount thru-bolted to the pile.
- Heavy duty reinforced guide post base with pvc Н covered guide posts that are easily adjustable.
- All 6061-T6 aluminum and stainless steel construction.
- Stainless steel aircraft cables.
- Maintenance free aluminum pulleys with selflubricating bearings.
- Powerheads are offset to avoid protrusion into slip
- Custom extruded aluminum bunks with UV resistant non marring pvc caps.