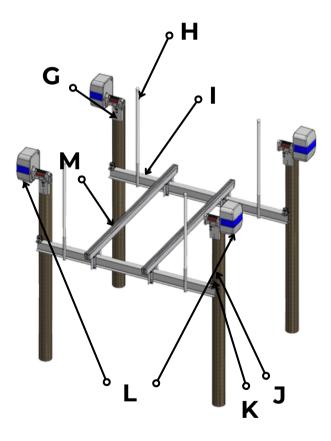

## **Beamless Lift Standard Features**

- 4-1/2" diameter cable friendly grooved winder extends cable life. Grooves ensure proper cable winding. Industry best standard travel of up to twenty feet.
- Engineered tribopolymer shaft bearings are lubrication and corrosion free. High load capacity provides industry best durability.
- Roller cable keepers prevent snarl and overlap.
- Sealed maintenance free double reduction worm gearbox.
- Continuous duty, high service factor electrical
- Heavy duty rotomolded covers protect mechanical and electrical components from the elements.
- G Integral pile mount thru-bolted to the pile.
- Heavy duty reinforced guide post base with pvc Н covered guide posts that are easily adjustable.
- All 6061-T6 aluminum and stainless steel construction.
- Stainless steel aircraft cables.
- Maintenance free aluminum pulleys with selflubricating bearings.
- Powerheads are offset to avoid protrusion into slip
- Custom extruded aluminum bunks with UV resistant non marring pvc caps.