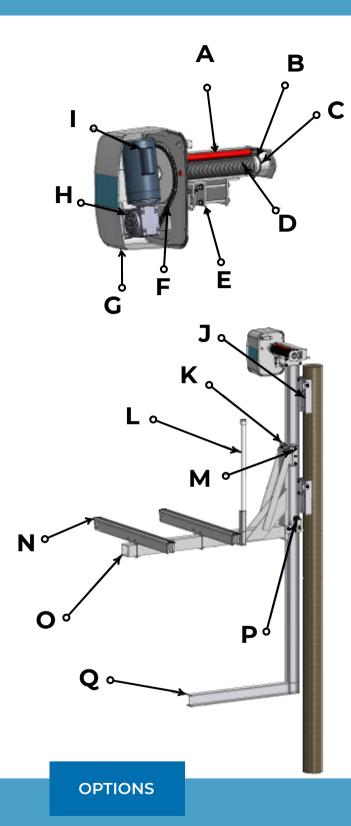

## Platinum Vertical Lift Standard Features

- Roller cable keepers prevent snarl and overlap.
- Engineered tribopolymer shaft bearings are lubrication and corrosion free. High load capacity provides industry best durability. These no maintenance bearings reduce service costs.
- C Depending on model, drive shaft is either heavy wall aluminum tube or heavy gauge high torque capacity drive tube with Gatorshield electro-plating to prevent corrosion.
- 3-1/2" diameter cable friendly grooved winder extends cable life. Grooves ensure proper cable winding. Industry best standard travel of up to twenty feet.
- Easy install track mount brackets require no drilling.
- Heavy duty chain supplies high shock load capability. A positive drive transmission, therefore no belt slippage as seen on inferior flat plate drives.
- G Heavy duty rotomolded covers protect mechanical and electrical components from the elements.
- Sealed maintenance free worm gearbox with heavy duty tapered roller bearings.
- Continuous duty, high service factor electrical motor.
- Thru-bolted pile mount bracket comes pre-assembled and allows for angular adjustment of the tracks.
- Maintenace free pulleys with self-lubricating bearings.
- Heavy duty reinforced guide post base with pvc covered guide post which is easy to adjust.
- Pivoting upper roller brackets ensures equal loading on all roller wheels. High durability aluminum roller wheels with self-lubricating bearings.
- N Shown with upgraded custom extruded aluminum bunks with UV resistant non-marring pvc caps. Pressure treated fully carpeted wood bunks standard.
- Heavy duty rectangular tube construction provides superior strength and stiffness versus I-Beam designs. Simplified design provides sturdy support for the bunks.
- P Side guide nylon wheels keep the carriage in the proper position and provides smooth operation.
- Marine grade 6061-T6 corrosion resistant aluminum and stainless steel construction. Equipped with zinc anodes to protect against electrolysis.
  - Solar power
  - High-speed version is twice as fast.
    Also available with the Platinum drive.
  - Custom aluminum bunks