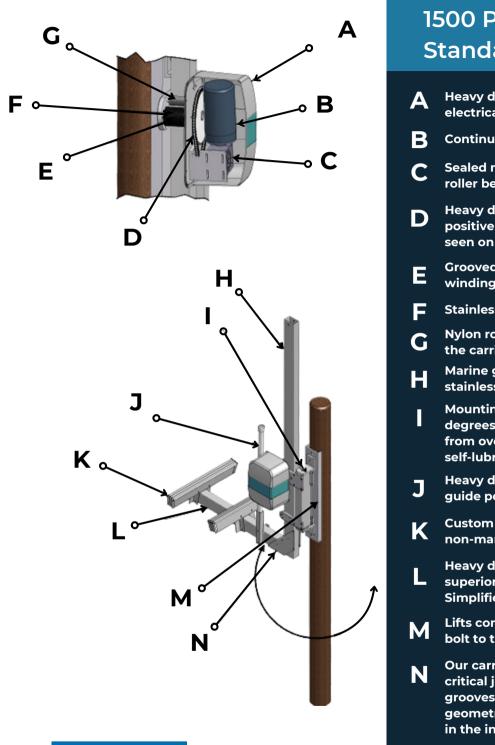

### 1500 PWC Jet Ski Lift Standard Features

- A Heavy duty rotomolded cover protects mechanical and electrical components from the elements.
- **B** Continuous duty high service factor electrical motor.
- C Sealed maintenance free worm gearbox with tapered roller bearings.
- D Heavy duty chain supplies high shock load capability. A positive drive transmission, therefore no belt slippage as seen on inferior flat plate drives
- **E** Grooved nylon cable winder allows for even cable winding with quiet operation and greater durability.
- **Stainless steel aircraft cables.**
- Nylon roller tube guides allow for smooth operation of the carriage.
- H Marine grade 6061-T6 corrosion resistant aluminum and stainless steel construction.
- Mounting bracket allows the carriage arm to rotate 180 degrees to make changing the position of your PWC from over water to over dock easy. Pivot bearings are self-lubricating and maintenance free.
- J Heavy duty reinforced guide post base with pvc covered guide post which is easy to adjust.
- K Custom extruded aluminum bunks with UV resistant non-marring pvc caps.
- Heavy duty rectangular tube construction provides superior strength and stiffness versus I-Beam designs. Simplified design provides sturdy support for the bunks.
- Lifts come pre-assembled for easy installation, just thrubolt to the pile.
- Our carriage arms use heavy duty gusset plates in this critical joint area. These gussets have CNC machined grooves to provide structural support and ensure correct geometry of the carriage arms. Our joint is the strongest in the industry.