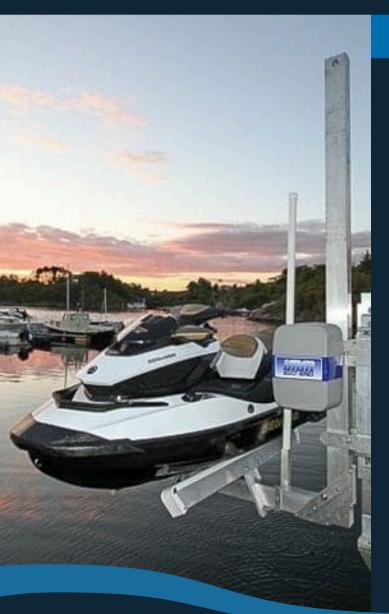

## 1500 PWC Jet Ski Lift

The 1500 PWC jet ski lifts by IMM Quality Boat Lifts are chain-driven, single pile-mounted lifts. Considered the best PWC jetski lifts, these are specifically engineered for personal watercrafts such as jet skis or kayaks. For kayak applications, IMM Quality Boat Lifts manufactures a custom throughflow access platform. This will raise and lower with the lift.

When raised, all components of the 1500 PWC jetski lift remain out of the water, so there is no need for sacrificial zinc anodes. Available in Swivel or Stationary models, the 1500 PWC jet ski lift for sale can accommodate most any personal watercraft application.